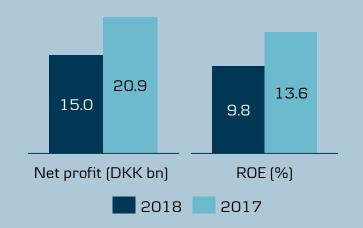

# Financial results, 2018

- Net profit of DKK 15.0 bn, down 28% from 2017 due to lower trading income and donation. Excluding the donation, net profit was down 21% from 2017
- ROE of 9.8%
- Strong capital position, with a reported CET1 ratio of 17.0%
- 2019 outlook: We expect net profit to be in the range of DKK 14-16 bn, excluding any potential gain on the prospective sale of Danica Pension Sweden

# Net profit: DKK 15.0 bn, down 28% from 2017 due to lower trading income and donation

## Income statement and key figures (DKK millions)

|                                         | 2018   | 2017   | Index | Q42018 | 032018 | Index |
|-----------------------------------------|--------|--------|-------|--------|--------|-------|
| Net interest income                     | 23,571 | 23,806 | 99    | 5,895  | 5,852  | 101   |
| Net fee income                          | 15,402 | 15,664 | 98    | 4,078  | 3,777  | 108   |
| Net trading income                      | 4,676  | 7,087  | 66    | 938    | 1,236  | 76    |
| Otherincome                             | 716    | 1,591  | 45    | 20     | 235    | 9     |
| Total income                            | 44,365 | 48,149 | 92    | 10,931 | 11,100 | 98    |
| Expenses                                | 25,011 | 22,722 | 110   | 6,243  | 7,367  | 85    |
| Profit before loan impairment charges   | 19,354 | 25,427 | 76    | 4,688  | 3,733  | 126   |
| Loan impairment charges                 | -650   | -873   | -     | -43    | 100    | -     |
| Profit before tax, core                 | 20,004 | 26,300 | 76    | 4,731  | 3,632  | 130   |
| Profit before tax, Non-core             | -282   | -12    | -     | -286   | -44    | -     |
| Profit before tax                       | 19,722 | 26,288 | 75    | 4,445  | 3,588  | 124   |
| Тах                                     | 4,721  | 5,388  | 88    | 1,029  | 1,107  | 93    |
| Net profit                              | 15,001 | 20,900 | 72    | 3,415  | 2,482  | 138   |
| Return on avg. shareholders' equity (%) | 9.8    | 13.6   |       | 8.8    | 6.4    |       |
| Cost/income ratio (%)                   | 56.4   | 47.2   |       | 57.1   | 66.4   |       |
| Common equity tier 1 capital ratio (%)  | 17.0   | 17.6   |       | 17.0   | 16.4   |       |
| EPS (DKK)                               | 16.5   | 22.2   | 74    | 3.7    | 2.7    | 137   |
| Lending (DKK bn)                        | 1,769  | 1,723  | 103   | 1,769  | 1,758  | 101   |
| Deposits and RD funding (DKK bn)        | 1,636  | 1,670  | 98    | 1,636  | 1,647  | 99    |
| - of which deposits (DKK bn)            | 894    | 912    | 98    | 894    | 909    | 98    |
| Risk exposure amount (DKK bn)           | 748    | 753    | 99    | 748    | 738    | 101   |

# Key points, 2018 vs 2017

- Return on equity of 9.8%
- NII down 1%; up 1% adjusted for FX
- Fee income down 2%
- Trading income down 34% from the high level last year due to challenging market conditions
- Expenses up 10%, due mainly to DKK 1.5 bn donation in Ω3
- Net impairment reversal driven by Banking Denmark and Banking Nordic
- Lending up 3%