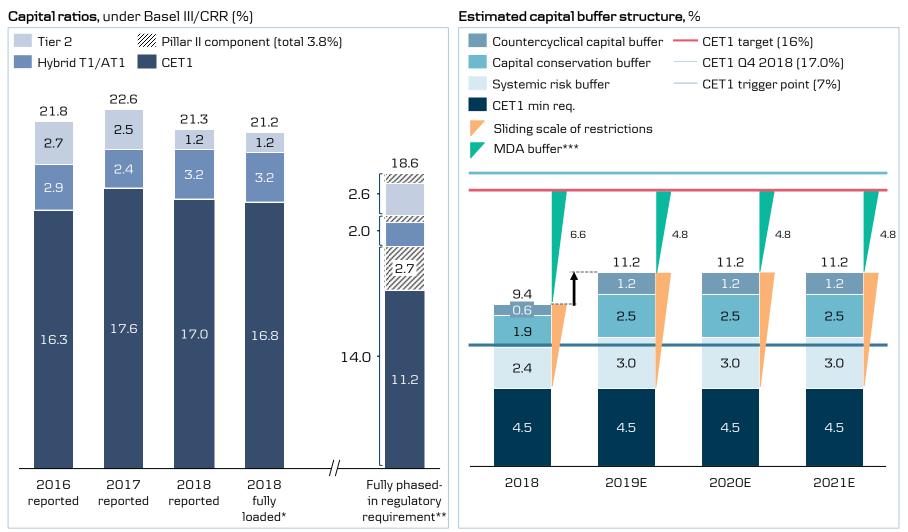

# Capital: Strong capital base; CET1 capital ratio of 17.0%

\* Based on fully phased-in rules including fully phased-in impact of IFRS 9. \*\*\* Pro forma fully phased-in min. CET1 req. in 2019 of 4.5%, capital conservation buffer of 2.5%, SIFI req. of 3%, countercyclical buffer of 1.2% and CET1 component of Pillar II requirement. Note: Under the current Danish rules, Pillar II is not relevant for the purpose of MDA.

# Strong CET1 capital build-up since 2008; Available Distributable Items (ADI) in excess of DKK 100 bn

Common Equity Tier 1, 2008 - 2018; DKK billion

## REA, CET1, profit and distribution (DKK bn, %)

|                                 | 2008  | 2009  | 2010  | 2011  | 2012  | 2013  | 2014  | 2015  | 2016  | 2017  | 2018  |
|---------------------------------|-------|-------|-------|-------|-------|-------|-------|-------|-------|-------|-------|
| REA                             | 960   | 834   | 844   | 906   | 819   | 852   | 865   | 834   | 815   | 753   | 748   |
| CET1 ratio                      | 8.1%  | 9.5%  | 10.1% | 11.8% | 14.5% | 14.7% | 15.1% | 16.1% | 16.3% | 17.6% | 17.0% |
| Net profit**                    | 1.0   | 1.7   | 3.7   | 1.7   | 4.7   | 7.1   | 13.0  | 17.7  | 19.9  | 20.9  | 15.0  |
| Distribution to shareholders*** | 0     | 0     | 0     | 0     | 0     | 2.0   | 10.5  | 17.1  | 18.9  | 16.3  | 7.6   |
| Total assets                    | 3,544 | 3,098 | 3,214 | 3,424 | 3,485 | 3,227 | 3,453 | 3,293 | 3,484 | 3,540 | 3,578 |

\* The decline in CET1 capital in 2018 is due mainly to Danica Pension's acquisition of SEB Pension Danmark which led to a higher deduction in Group regulatory capital. \*\* Before goodwill impairment charges \*\*\* Based on year-end communicated distributions. 2017 is adjusted for cancelled buy-back.