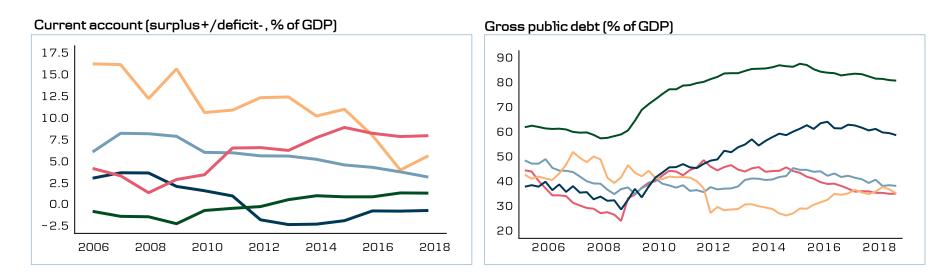

## Income statement (DKK millions)

| Banking DK |                                                                                                          |                                                                                                                                                                                                                                                                                                                                                                             | Banking Nordic                                                                                                                                                                                                                                                                                                                                                                                                                                                                                                                      |                                                                                                                                                                                                           |                                                                                                                                                                                                                                                                                                                                                                                                                                                                                                                                                                                                                                                                                                                                                                                                                                                                                            | Northern Ireland                                                                                                                                                                                                                                                                                    |                                                                                                                                                                                                                                                                                                                                             |                                                                                                                                                                                                                                                                                                                                                                                                                                                                                                                                                                                                                                                                                                                                                                                                                                                                                                                                                                                                                                                                                                                                     |
|------------|----------------------------------------------------------------------------------------------------------|-----------------------------------------------------------------------------------------------------------------------------------------------------------------------------------------------------------------------------------------------------------------------------------------------------------------------------------------------------------------------------|-------------------------------------------------------------------------------------------------------------------------------------------------------------------------------------------------------------------------------------------------------------------------------------------------------------------------------------------------------------------------------------------------------------------------------------------------------------------------------------------------------------------------------------|-----------------------------------------------------------------------------------------------------------------------------------------------------------------------------------------------------------|--------------------------------------------------------------------------------------------------------------------------------------------------------------------------------------------------------------------------------------------------------------------------------------------------------------------------------------------------------------------------------------------------------------------------------------------------------------------------------------------------------------------------------------------------------------------------------------------------------------------------------------------------------------------------------------------------------------------------------------------------------------------------------------------------------------------------------------------------------------------------------------------|-----------------------------------------------------------------------------------------------------------------------------------------------------------------------------------------------------------------------------------------------------------------------------------------------------|---------------------------------------------------------------------------------------------------------------------------------------------------------------------------------------------------------------------------------------------------------------------------------------------------------------------------------------------|-------------------------------------------------------------------------------------------------------------------------------------------------------------------------------------------------------------------------------------------------------------------------------------------------------------------------------------------------------------------------------------------------------------------------------------------------------------------------------------------------------------------------------------------------------------------------------------------------------------------------------------------------------------------------------------------------------------------------------------------------------------------------------------------------------------------------------------------------------------------------------------------------------------------------------------------------------------------------------------------------------------------------------------------------------------------------------------------------------------------------------------|
| 2018       | 2017                                                                                                     | Index                                                                                                                                                                                                                                                                                                                                                                       | 2018                                                                                                                                                                                                                                                                                                                                                                                                                                                                                                                                | 2017                                                                                                                                                                                                      | Index                                                                                                                                                                                                                                                                                                                                                                                                                                                                                                                                                                                                                                                                                                                                                                                                                                                                                      | 2018                                                                                                                                                                                                                                                                                                | 2017                                                                                                                                                                                                                                                                                                                                        | Index                                                                                                                                                                                                                                                                                                                                                                                                                                                                                                                                                                                                                                                                                                                                                                                                                                                                                                                                                                                                                                                                                                                               |
| 8,955      | 8,906                                                                                                    | 101                                                                                                                                                                                                                                                                                                                                                                         | 7,957                                                                                                                                                                                                                                                                                                                                                                                                                                                                                                                               | 7,572                                                                                                                                                                                                     | 105                                                                                                                                                                                                                                                                                                                                                                                                                                                                                                                                                                                                                                                                                                                                                                                                                                                                                        | 1,491                                                                                                                                                                                                                                                                                               | 1,374                                                                                                                                                                                                                                                                                                                                       | 109                                                                                                                                                                                                                                                                                                                                                                                                                                                                                                                                                                                                                                                                                                                                                                                                                                                                                                                                                                                                                                                                                                                                 |
| 3,400      | 3,417                                                                                                    | 100                                                                                                                                                                                                                                                                                                                                                                         | 1,605                                                                                                                                                                                                                                                                                                                                                                                                                                                                                                                               | 1,700                                                                                                                                                                                                     | 94                                                                                                                                                                                                                                                                                                                                                                                                                                                                                                                                                                                                                                                                                                                                                                                                                                                                                         | 392                                                                                                                                                                                                                                                                                                 | 429                                                                                                                                                                                                                                                                                                                                         | 91                                                                                                                                                                                                                                                                                                                                                                                                                                                                                                                                                                                                                                                                                                                                                                                                                                                                                                                                                                                                                                                                                                                                  |
| 852        | 874                                                                                                      | 97                                                                                                                                                                                                                                                                                                                                                                          | 302                                                                                                                                                                                                                                                                                                                                                                                                                                                                                                                                 | 300                                                                                                                                                                                                       | 101                                                                                                                                                                                                                                                                                                                                                                                                                                                                                                                                                                                                                                                                                                                                                                                                                                                                                        | 82                                                                                                                                                                                                                                                                                                  | 111                                                                                                                                                                                                                                                                                                                                         | 74                                                                                                                                                                                                                                                                                                                                                                                                                                                                                                                                                                                                                                                                                                                                                                                                                                                                                                                                                                                                                                                                                                                                  |
| 234        | 264                                                                                                      | 89                                                                                                                                                                                                                                                                                                                                                                          | 648                                                                                                                                                                                                                                                                                                                                                                                                                                                                                                                                 | 1,047                                                                                                                                                                                                     | 62                                                                                                                                                                                                                                                                                                                                                                                                                                                                                                                                                                                                                                                                                                                                                                                                                                                                                         | 12                                                                                                                                                                                                                                                                                                  | 48                                                                                                                                                                                                                                                                                                                                          | 25                                                                                                                                                                                                                                                                                                                                                                                                                                                                                                                                                                                                                                                                                                                                                                                                                                                                                                                                                                                                                                                                                                                                  |
| 13,442     | 13,461                                                                                                   | 100                                                                                                                                                                                                                                                                                                                                                                         | 10,512                                                                                                                                                                                                                                                                                                                                                                                                                                                                                                                              | 10,619                                                                                                                                                                                                    | 99                                                                                                                                                                                                                                                                                                                                                                                                                                                                                                                                                                                                                                                                                                                                                                                                                                                                                         | 1,978                                                                                                                                                                                                                                                                                               | 1,961                                                                                                                                                                                                                                                                                                                                       | 101                                                                                                                                                                                                                                                                                                                                                                                                                                                                                                                                                                                                                                                                                                                                                                                                                                                                                                                                                                                                                                                                                                                                 |
| 6,860      | 6,745                                                                                                    | 102                                                                                                                                                                                                                                                                                                                                                                         | 5,029                                                                                                                                                                                                                                                                                                                                                                                                                                                                                                                               | 5,202                                                                                                                                                                                                     | 97                                                                                                                                                                                                                                                                                                                                                                                                                                                                                                                                                                                                                                                                                                                                                                                                                                                                                         | 1,207                                                                                                                                                                                                                                                                                               | 957                                                                                                                                                                                                                                                                                                                                         | 126                                                                                                                                                                                                                                                                                                                                                                                                                                                                                                                                                                                                                                                                                                                                                                                                                                                                                                                                                                                                                                                                                                                                 |
| 6,582      | 6,715                                                                                                    | 98                                                                                                                                                                                                                                                                                                                                                                          | 5,483                                                                                                                                                                                                                                                                                                                                                                                                                                                                                                                               | 5,417                                                                                                                                                                                                     | 101                                                                                                                                                                                                                                                                                                                                                                                                                                                                                                                                                                                                                                                                                                                                                                                                                                                                                        | 770                                                                                                                                                                                                                                                                                                 | 1,004                                                                                                                                                                                                                                                                                                                                       | 77                                                                                                                                                                                                                                                                                                                                                                                                                                                                                                                                                                                                                                                                                                                                                                                                                                                                                                                                                                                                                                                                                                                                  |
| -758       | -1,065                                                                                                   | -                                                                                                                                                                                                                                                                                                                                                                           | -159                                                                                                                                                                                                                                                                                                                                                                                                                                                                                                                                | 221                                                                                                                                                                                                       | -                                                                                                                                                                                                                                                                                                                                                                                                                                                                                                                                                                                                                                                                                                                                                                                                                                                                                          | 26                                                                                                                                                                                                                                                                                                  | -247                                                                                                                                                                                                                                                                                                                                        | -                                                                                                                                                                                                                                                                                                                                                                                                                                                                                                                                                                                                                                                                                                                                                                                                                                                                                                                                                                                                                                                                                                                                   |
| 7,340      | 7,780                                                                                                    | 94                                                                                                                                                                                                                                                                                                                                                                          | 5,642                                                                                                                                                                                                                                                                                                                                                                                                                                                                                                                               | 5,196                                                                                                                                                                                                     | 109                                                                                                                                                                                                                                                                                                                                                                                                                                                                                                                                                                                                                                                                                                                                                                                                                                                                                        | 744                                                                                                                                                                                                                                                                                                 | 1,251                                                                                                                                                                                                                                                                                                                                       | 59                                                                                                                                                                                                                                                                                                                                                                                                                                                                                                                                                                                                                                                                                                                                                                                                                                                                                                                                                                                                                                                                                                                                  |
| 879        | 870                                                                                                      | 101                                                                                                                                                                                                                                                                                                                                                                         | 587                                                                                                                                                                                                                                                                                                                                                                                                                                                                                                                                 | 561                                                                                                                                                                                                       | 105                                                                                                                                                                                                                                                                                                                                                                                                                                                                                                                                                                                                                                                                                                                                                                                                                                                                                        | 50                                                                                                                                                                                                                                                                                                  | 46                                                                                                                                                                                                                                                                                                                                          | 108                                                                                                                                                                                                                                                                                                                                                                                                                                                                                                                                                                                                                                                                                                                                                                                                                                                                                                                                                                                                                                                                                                                                 |
| 1,015      | 1,014                                                                                                    | 100                                                                                                                                                                                                                                                                                                                                                                         | 238                                                                                                                                                                                                                                                                                                                                                                                                                                                                                                                                 | 235                                                                                                                                                                                                       | 101                                                                                                                                                                                                                                                                                                                                                                                                                                                                                                                                                                                                                                                                                                                                                                                                                                                                                        | 63                                                                                                                                                                                                                                                                                                  | 59                                                                                                                                                                                                                                                                                                                                          | 106                                                                                                                                                                                                                                                                                                                                                                                                                                                                                                                                                                                                                                                                                                                                                                                                                                                                                                                                                                                                                                                                                                                                 |
| 283        | 278                                                                                                      | 102                                                                                                                                                                                                                                                                                                                                                                         | 227                                                                                                                                                                                                                                                                                                                                                                                                                                                                                                                                 | 225                                                                                                                                                                                                       | 101                                                                                                                                                                                                                                                                                                                                                                                                                                                                                                                                                                                                                                                                                                                                                                                                                                                                                        | 63                                                                                                                                                                                                                                                                                                  | 59                                                                                                                                                                                                                                                                                                                                          | 106                                                                                                                                                                                                                                                                                                                                                                                                                                                                                                                                                                                                                                                                                                                                                                                                                                                                                                                                                                                                                                                                                                                                 |
| 49         | 50                                                                                                       |                                                                                                                                                                                                                                                                                                                                                                             | 33                                                                                                                                                                                                                                                                                                                                                                                                                                                                                                                                  | 32                                                                                                                                                                                                        |                                                                                                                                                                                                                                                                                                                                                                                                                                                                                                                                                                                                                                                                                                                                                                                                                                                                                            | 3                                                                                                                                                                                                                                                                                                   | 3                                                                                                                                                                                                                                                                                                                                           |                                                                                                                                                                                                                                                                                                                                                                                                                                                                                                                                                                                                                                                                                                                                                                                                                                                                                                                                                                                                                                                                                                                                     |
|            | 2018<br>8,955<br>3,400<br>852<br>234<br>13,442<br>6,860<br>6,582<br>-758<br>7,340<br>879<br>1,015<br>283 | 2018         2017           8,955         8,906           3,400         3,417           852         874           234         264           13,442         13,461           6,860         6,745           6,582         6,715           -758         -1,065           7,340         7,780           879         870           1,015         1,014           283         278 | 2018         2017         Index           8,955         8,906         101           3,400         3,417         100           852         874         97           234         264         89           13,442         13,461         100           6,860         6,745         102           6,582         6,715         98           -758         -1,065         -           7,340         7,780         94           879         870         101           1,015         1,014         100           283         278         102 | 20182017Index20188,9558,9061017,9573,4003,4171001,605852874973022342648964813,44213,46110010,5126,8606,7451025,0296,5826,715985,483-758-1,0651597,3407,780945,6428798701015871,0151,014100238283278102227 | 2018         2017         Index         2018         2017           8,955         8,906         101         7,957         7,572           3,400         3,417         100         1,605         1,700           852         874         97         302         300           234         264         89         648         1,047           13,442         13,461         100         10,512         10,619           6,860         6,745         102         5,029         5,202           6,582         6,715         98         5,483         5,417           -758         -1,065         -         -159         221           7,340         7,780         94         5,642         5,196           879         870         101         587         561           1,015         1,014         100         238         235           283         278         102         227         225 | 20182017Index20182017Index8,9558,9061017,9577,5721053,4003,4171001,6051,7009485287497302300101234264896481,0476213,44213,46110010,51210,619996,8606,7451025,0295,202976,5826,715985,4835,417101-758-1,065159221-7,3407,780945,6425,1961098798701015875611051,0151,014100238235101283278102227225101 | 20182017Index20182017Index20188,9558,9061017,9577,5721051,4913,4003,4171001,6051,700943928528749730230010182234264896481,047621213,44213,46110010,51210,619991,9786,8606,7451025,0295,202971,2076,5826,715985,4835,417101770-758-1,065159221-267,3407,780945,6425,196109744879870101587561105501,0151,0141002382351016328327810222722510163 | 2018         2017         Index         2018         2017         Index         2018         2017           8,955         8,906         101         7,957         7,572         105         1,491         1,374           3,400         3,417         100         1,605         1,700         94         392         429           852         874         97         302         300         101         82         111           234         264         89         648         1,047         62         12         48           13,442         13,461         100         10,512         10,619         99         1,978         1,961           6,860         6,745         102         5,029         5,202         97         1,207         957           6,582         6,715         98         5,483         5,417         101         770         1,004           -758         -1,065         -         -159         221         -         26         -247           7,340         7,780         94         5,642         5,196         109         744         1,251           -         -         -         -         561 |

\* Excluding reverse transactions and before impairments