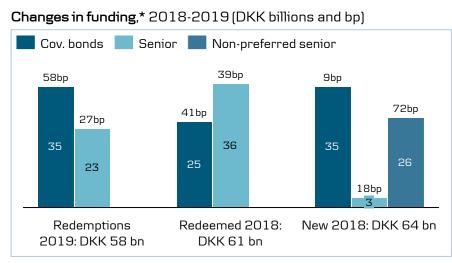

\* Based on current DFSA methodology, by which MREL corresponds to 2 x total capital requirement for the Group excluding RD. RD is not included in the consolidation for the purpose of determining the MREL for the Group. The capital and debt buffer requirements that apply to RD are thus deducted from the liabilities used to fulfil the MREL. As a starting point, MREL is set based on the latest resolution plan report, which currently is being updated based on Q4 2017 data. \*\* Including NPS issuance of 3 bn USD issued in January 2019 \*\*\* MREL resources include structured notes. 13

# Funding structure and sources: Danish mortgage system is fully pass-through



Utilisation

29%

76%

7%

53%

20%

6%

0%

# Funding programmes and currencies



Largest funding programmes, end-04 2018





# Maturing funding,\* 2020-2022 (DKK billions and bp)





## Liquidity coverage ratio, 2016-2018 (%)



\* Spread over 3M EURIBOR. \*\*Includes covered bonds excl. RD, senior, non-preferred senior and capital instruments.

# Danske Bank covered bond universe, a transparent pool structure<sup>1</sup>



<sup>1.</sup> The migration to Danske Hypotek of Swedish residential loans from Danske Bank's I-pool and Swedish residential-like loans from Danske Bank's C-pool is ongoing. Details of the composition of individual cover pools can be found on the respective issuers' website.

# Danske Bank's credit ratings

## Long-term instrument ratings

| 2                |                  | -       |               |      |
|------------------|------------------|---------|---------------|------|
|