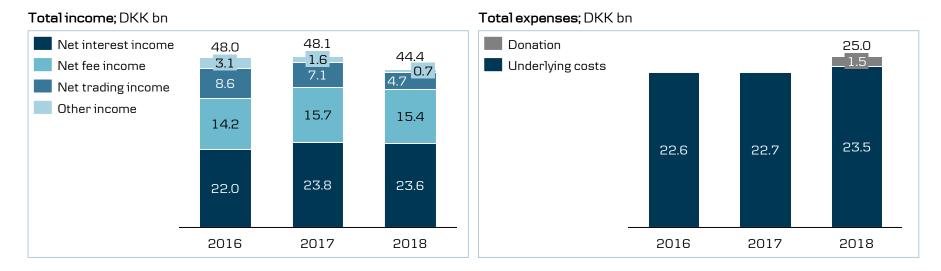

# Financial results overview

Group loan loss ratio; bps

RoE after tax; %

# Net profit: DKK 15.0 bn, down 28% from 2017 due to lower trading income and donation

## Income statement and key figures (DKK millions)

|                                         | 2018   | 2017   | Index | Q42018 | 032018 | Index |
|-----------------------------------------|--------|--------|-------|--------|--------|-------|
| Net interest income                     | 23,571 | 23,806 | 99    | 5,895  | 5,852  | 101   |
| Net fee income                          | 15,402 | 15,664 | 98    | 4,078  | 3,777  | 108   |
| Net trading income                      | 4,676  | 7,087  | 66    | 938    | 1,236  | 76    |
| Otherincome                             | 716    | 1,591  | 45    | 20     | 235    | 9     |
| Total income                            | 44,365 | 48,149 | 92    | 10,931 | 11,100 | 98    |
| Expenses                                | 25,011 | 22,722 | 110   | 6,243  | 7,367  | 85    |
| Profit before loan impairment charges   | 19,354 | 25,427 | 76    | 4,688  | 3,733  | 126   |
| Loan impairment charges                 | -650   | -873   | -     | -43    | 100    | -     |
| Profit before tax, core                 | 20,004 | 26,300 | 76    | 4,731  | 3,632  | 130   |
| Profit before tax, Non-core             | -282   | -12    | -     | -286   | -44    | -     |
| Profit before tax                       | 19,722 | 26,288 | 75    | 4,445  | 3,588  | 124   |
| Тах                                     | 4,721  | 5,388  | 88    | 1,029  | 1,107  | 93    |
| Net profit                              | 15,001 | 20,900 | 72    | 3,415  | 2,482  | 138   |
| Return on avg. shareholders' equity (%) | 9.8    | 13.6   |       | 8.8    | 6.4    |       |
| Cost/income ratio (%)                   | 56.4   | 47.2   |       | 57.1   | 66.4   |       |
| Common equity tier 1 capital ratio (%)  | 17.0   | 17.6   |       | 17.0   | 16.4   |       |
| EPS (DKK)                               | 16.5   | 22.2   | 74    | 3.7    | 2.7    | 137   |
| Lending (DKK bn)                        | 1,769  | 1,723  | 103   | 1,769  | 1,758  | 101   |
| Deposits and RD funding (DKK bn)        | 1,636  | 1,670  | 98    | 1,636  | 1,647  | 99    |
| - of which deposits (DKK bn)            | 894    | 912    | 98    | 894    | 909    | 98    |
| Risk exposure amount (DKK bn)           | 748    | 753    | 99    | 748    | 738    | 101   |

# Key points, 2018 vs 2017

- Return on equity of 9.8%
- NII down 1%; up 1% adjusted for FX
- Fee income down 2%
- Trading income down 34% from the high level last year due to challenging market conditions
- Expenses up 10%, due mainly to DKK 1.5 bn donation in Ω3
- Net impairment reversal driven by Banking Denmark and Banking Nordic
- Lending up 3%

## 2018 vs 2017

- Expenses up 10% y/y, due mainly to the donation. Excluding the donation, expenses were up 3% y/y due to compliance costs (including Estonia investigations) and the SEB Pension Danmark acquisition
- SEB Pension Danmark acquisition increased operating expenses. In addition, we booked integration costs of around DKK 200 m