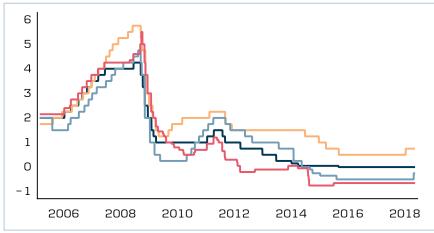

Claus Ingar Jensen Head of IR Direct: +45 45 12 84 83 Mobile: +45 25 42 43 70 E-mail: clauj@danskebank.dk

John Bäckman Chief IR Officer Direct: +45 45 14 07 92 Mobile: +45 30 51 46 85 E-mail: jbc@danskebank.dk

Heidi Birgitte Nielsen Chief IR Officer Direct: +45 45 13 92 34 Mobile: +45 27 20 41 74 E-mail: heidn@danskebank.dk

Robin Hjelgaard Løfgren Senior IR Officer Direct: +45 45 14 06 04 Mobile: +45 24 75 15 40 E-mail: rlf@danskebank.dk