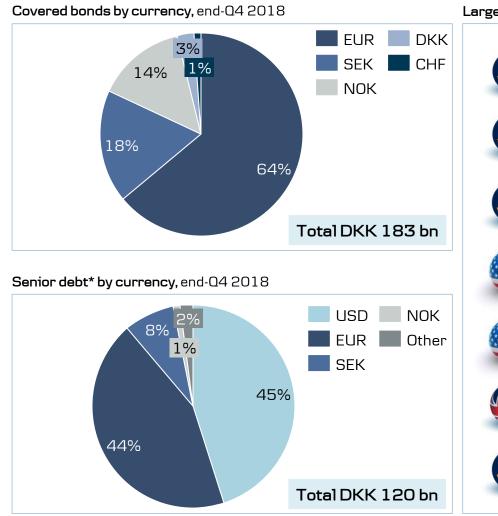

# Funding structure and sources: Danish mortgage system is fully pass-through

Utilisation

29%

76%

7%

53%

20%

6%

# Funding programmes and currencies

Largest funding programmes, end-04 2018