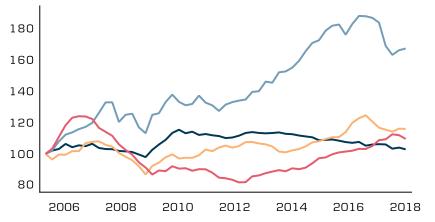

# Strong footprint within retail lending

# Lending by business unit\*; %; 04 2018

Credit exposure by industry; %; 04 2018