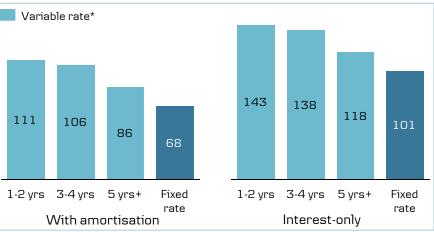

# Realkredit Danmark: 47% of new retail loans are fixed-rate; compliant with all regulatory requirements

## Key points

- 47% of new retail loans in Q4 were fixed-rate loans, and 40% were 5- to 10-year variable-rate loans
- Total stock of loans amounted to DKK 778 bn:\*
  - o 58% to retail
  - o 21% to residential rental
  - o 16% to commercial property
  - $\circ$  6% to agriculture
- 55% of total stock are loans with amortisation