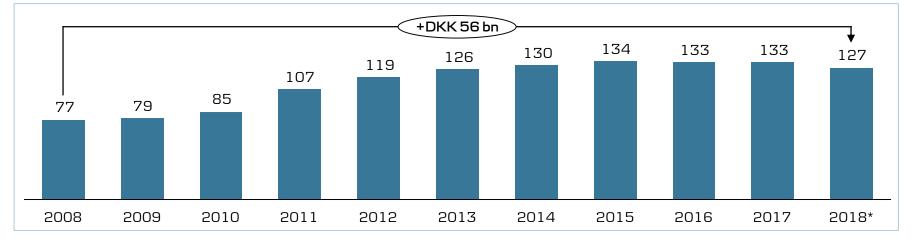

# Strong CET1 capital build-up since 2008; Available Distributable Items (ADI) in excess of DKK 100 bn

Common Equity Tier 1, 2008 - 2018; DKK billion

## REA, CET1, profit and distribution (DKK bn, %)

|                                 | 2008  | 2009  | 2010  | 2011  | 2012  | 2013  | 2014  | 2015  | 2016  | 2017  | 2018  |
|---------------------------------|-------|-------|-------|-------|-------|-------|-------|-------|-------|-------|-------|
| REA                             | 960   | 834   | 844   | 906   | 819   | 852   | 865   | 834   | 815   | 753   | 748   |
| CET1 ratio                      | 8.1%  | 9.5%  | 10.1% | 11.8% | 14.5% | 14.7% | 15.1% | 16.1% | 16.3% | 17.6% | 17.0% |
| Net profit**                    | 1.0   | 1.7   | 3.7   | 1.7   | 4.7   | 7.1   | 13.0  | 17.7  | 19.9  | 20.9  | 15.0  |
| Distribution to shareholders*** | 0     | 0     | 0     | 0     | 0     | 2.0   | 10.5  | 17.1  | 18.9  | 16.3  | 7.6   |
| Total assets                    | 3,544 | 3,098 | 3,214 | 3,424 | 3,485 | 3,227 | 3,453 | 3,293 | 3,484 | 3,540 | 3,578 |

\* The decline in CET1 capital in 2018 is due mainly to Danica Pension's acquisition of SEB Pension Danmark which led to a higher deduction in Group regulatory capital. \*\* Before goodwill impairment charges \*\*\* Based on year-end communicated distributions. 2017 is adjusted for cancelled buy-back.