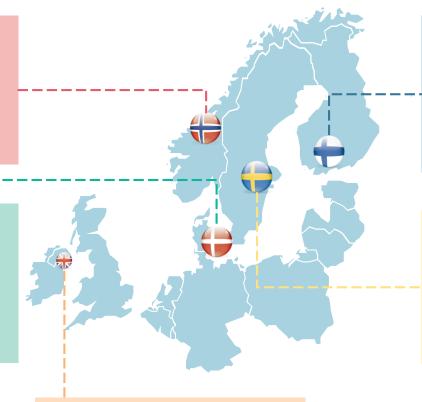

# We are a Nordic universal bank with strong regional roots

Norway (AAA) Challenger position Market share: 6% Share of Group lending: 9%

GDP growth 2018E: 2.2% Unemployment 2018E: 2.4% Leading central bank rate: 0.75%

Denmark (AAA) Market leader Market share: 27% Share of Group lending: 49%

GDP growth 2018E: 1.0% Unemployment 2018E: 4.0% Leading central bank rate: -0.65%

Northern Ireland (AA) Market leader Market share: Personal 20%/Business 24% Share of Group lending: 3% Finland (AA+) *3<sup>rd</sup> largest* Market share: 10% Share of Group lending: 8%

Danske Bank

GDP growth 2018E: 2.3% Unemployment 2018E: 7.5% Leading central bank rate: -0.40%

# Sweden (AAA) Challenger position Market share: 6% Share of Group lending: 13%

GDP growth 2018E: 2.2% Unemployment 2018E: 6.7% Leading central bank rate\*: -0.25%

\* From 9 January 2019. Note: Data as per end-Q4 2018 unless otherwise stated. Share of Group lending is before loan impairment charges and excludes Corporates & Institutions (11%) and Wealth Management (4%) and Nordic Asset Finance (3%), however most of these are Nordic clients.