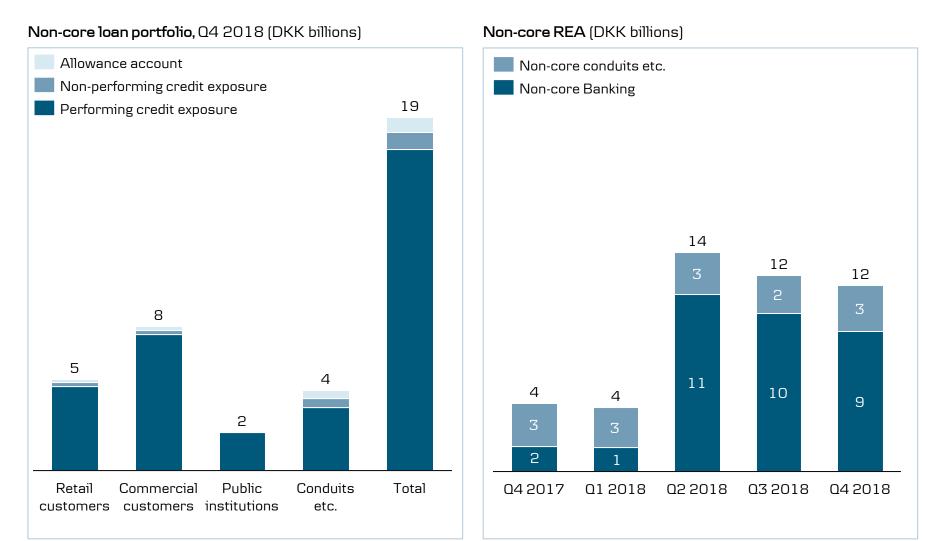

| 827                    |
| Oil majors                    | 2                     | 0                    | 1                      |
| Oil service                   | 1,066                 | 344                  | 722                    |
| Offshore                      | 104                   | 1                    | 104                    |
| Others                        | 3                     | 0                    | 3                      |
| Total                         | 20,988                | 2,294                | 18,694                 |

\* The oil-related net credit exposure of DKK 18.7 bn is part of the energy and utilities industry (DKK 14.2 bn) and shipping industry (DKK 4.5 bn).

# Non-core: Deleveraging progressed according to plan; REA of DKK 12 bn at end-2018



# Nordic macroeconomics







## Interest rates, leading (%)



## Unemployment (%)



# Nordic macroeconomics





## Household debt burden (% of disposable income)



Household interest burden (% of disposable income)



Danske Bank

# Nordic housing markets



Property prices (index 2005 = 100)





## Apartment prices (index 2005 = 100)



## Apartment prices/nom. GDP (index 2005 = 100)



# Contacts





Christoffer Møllenbach Head of Group Treasury Direct: +45 45 14 63 60 Mobile: +45 21 55 10 52 E-mail: chm@danskebank.dk



Bent Callisen Head of Group Funding, Group Treasury Direct: +45 45 12 84 08 Mobile: +45 30 10 23 05 E-mail: call@danskebank.dk



Thomas Halkjær Jørgensen Chief Portfolio Manager, Group Treasury Direct: +45 45 12 83 94 Mobile: +45 25 42 53 03 E-mail: thjr@dansk