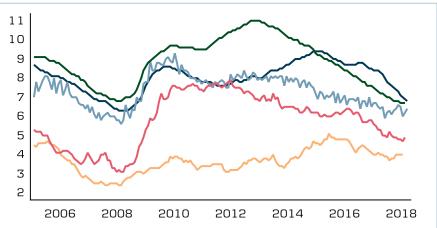

Claus Ingar Jensen Head of IR Direct: +45 45 12 84 83 Mobile: +45 25 42 43 70 E-mail: clauj@danskebank.dk

John Bäckman Chief IR Officer Direct: +45 45 14 07 92 Mobile: +45 30 51 46 85 E-mail: jbc@danskebank.dk

Heidi Birgitte Nielsen Chief IR Officer Direct: +45 45 13 92 34 Mobile: +45 27 20 41 74 E-mail: heidn@danskebank.dk

Robin Hjelgaard Løfgren Senior IR Officer Direct: +45 45 14 06 04 Mobile: +45 24 75 15 40 E-mail: rlf@danskebank.dk