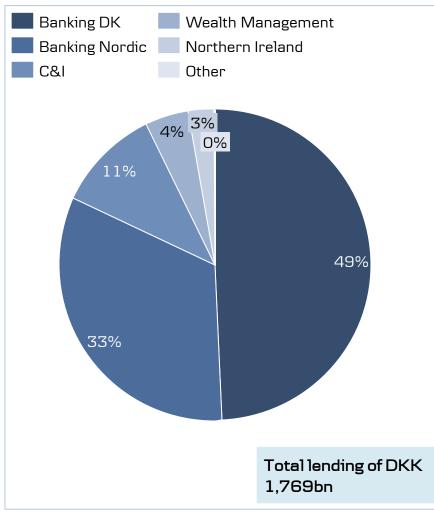

# Lending by business unit\*; %; 04 2018

Credit exposure by industry; %; 04 2018

## Income statement and key figures (DKK millions)

|                                         | 2018   | 2017   | Index | Q42018 | 032018 | Index |
|-----------------------------------------|--------|--------|-------|--------|--------|-------|
| Net interest income                     | 23,571 | 23,806 | 99    | 5,895  | 5,852  | 101   |
| Net fee income                          | 15,402 | 15,664 | 98    | 4,078  | 3,777  | 108   |
| Net trading income                      | 4,676  | 7,087  | 66    | 938    | 1,236  | 76    |
| Otherincome                             | 716    | 1,591  | 45    | 20     | 235    | 9     |
| Total income                            | 44,365 | 48,149 | 92    | 10,931 | 11,100 | 98    |
| Expenses                                | 25,011 | 22,722 | 110   | 6,243  | 7,367  | 85    |
| Profit before loan impairment charges   | 19,354 | 25,427 | 76    | 4,688  | 3,733  | 126   |
| Loan impairment charges                 | -650   | -873   | -     | -43    | 100    | -     |
| Profit before tax, core                 | 20,004 | 26,300 | 76    | 4,731  | 3,632  | 130   |
| Profit before tax, Non-core             | -282   | -12    | -     | -286   | -44    | -     |
| Profit before tax                       | 19,722 | 26,288 | 75    | 4,445  | 3,588  | 124   |
| Тах                                     | 4,721  | 5,388  | 88    | 1,029  | 1,107  | 93    |
| Net profit                              | 15,001 | 20,900 | 72    | 3,415  | 2,482  | 138   |
| Return on avg. shareholders' equity (%) | 9.8    | 13.6   |       | 8.8    | 6.4    |       |
| Cost/income ratio (%)                   | 56.4   | 47.2   |       | 57.1   | 66.4   |       |
| Common equity tier 1 capital ratio (%)  | 17.0   | 17.6   |       | 17.0   | 16.4   |       |
| EPS (DKK)                               | 16.5   | 22.2   | 74    | 3.7    | 2.7    | 137   |
| Lending (DKK bn)                        | 1,769  | 1,723  | 103   | 1,769  | 1,758  | 101   |
| Deposits and RD funding (DKK bn)        | 1,636  | 1,670  | 98    | 1,636  | 1,647  | 99    |
| - of which deposits (DKK bn)            | 894    | 912    | 98    | 894    | 909    | 98    |
| Risk exposure amount (DKK bn)           | 748    | 753    | 99    | 748    | 738    | 101   |