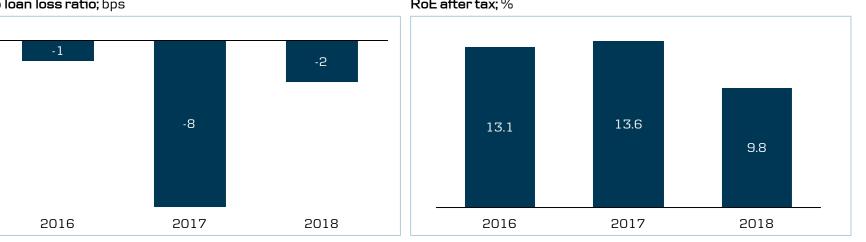

# Financial results overview

Group loan loss ratio; bps

RoE after tax; %

# Net profit: DKK 15.0 bn, down 28% from 2017 due to lower trading income and donation

# Key points, 2018 vs 2017

- Return on equity of 9.8%
- NII down 1%; up 1% adjusted for FX
- Fee income down 2%
- Trading income down 34% from the high level last year due to challenging market conditions
- Expenses up 10%, due mainly to DKK 1.5 bn donation in Ω3
- Net impairment reversal driven by Banking Denmark and Banking Nordic
- Lending up 3%

# Impairments (DKK millions)

|                   | 2018 | 2017   | 042018 | 032018 |
|-------------------|------|--------|--------|--------|
| Banking DK        | -758 | -1,065 | -148   | -16    |
| Banking Nordic    | -159 | 221    | -82    | -79    |
| C&I               | 278  | 311    | 175    | 235    |
| Wealth Management | -42  | -93    | 11     | -21    |
| Northern Ireland  | 26   | -247   | -1     | -22    |
| Other activities  | 5    | 0      | 3      | 4      |
| Totalcore         | -650 | -873   | -43    | 100    |
| Non-core          | -137 | -710   | -5     | -5     |
| Group             | -787 | -1,583 | -48    | 95     |

## Loan loss ratio,\*\* annualised (bp)

|                   | 2018 | 2017 | Q42018 | 032018 |
|-------------------|------|------|--------|--------|
| Banking DK        | -9   | -12  | -7     | -1     |
| Banking Nordic    | -3   | 4    | -5     | -5     |
| C&I               | 7    | 7    | 32     | 42     |
| Wealth Management | -5   | -12  | 5      | -10    |
| Northern Ireland  | 6    | -55  | -1     | -18    |
| Other activities  | 29   | 1    | 17     | 32     |
| Totalcore         | -3   | -4   | -1     | 2      |
| Non-core          | -288 | -375 | -14    | -12    |
| Group             | -4   | -8   | -1     | 2      |