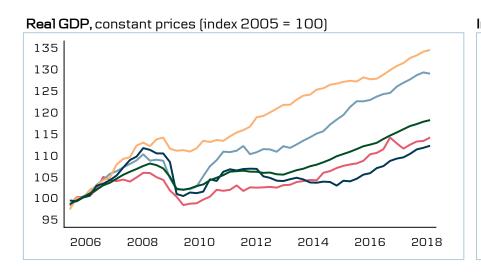

Claus Ingar Jensen Head of IR Direct: +45 45 12 84 83 Mobile: +45 25 42 43 70 E-mail: clauj@danskebank.dk

John Bäckman Chief IR Officer Direct: +45 45 14 07 92 Mobile: +45 30 51 46 85 E-mail: jbc@danskebank.dk

Heidi Birgitte Nielsen Chief IR Officer Direct: +45 45 13 92 34 Mobile: +45 27 20 41 74 E-mail: heidn@danskebank.dk

Robin Hjelgaard Løfgren Senior IR Officer Direct: +45 45 14 06 04 Mobile: +45 24 75 15 40 E-mail: rlf@danskebank.dk