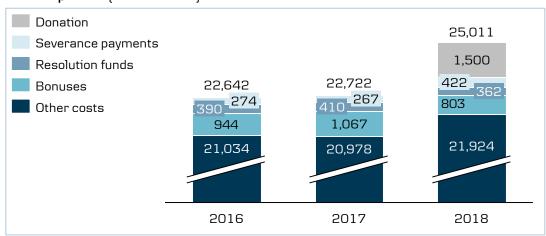

# Expenses: 2018 impacted by donation, AML & SEB Pension DK; 2019 expected to be driven by AML, SEB, VAT & activity

Total expenses (DKK millions)

## 2018 vs 2017

- Expenses up 10% y/y, due mainly to the donation. Excluding the donation, expenses were up 3% y/y due to compliance costs (including Estonia investigations) and the SEB Pension Danmark acquisition
- SEB Pension Danmark acquisition increased operating expenses. In addition, we booked integration costs of around DKK 200 m

# 2019Evs 2018

- Expenses are expected to be affected by higher AML-related costs. This includes both the overhang from upscaling in 2018 and costs of DKK 0.3 bn earmarked for AML digitalisation efforts
- Management review concludes more resources are needed within AML and KYC to stay compliant
- AML digitalisation efforts are being accelerated to avoid manual processes and future cost increases in this area as well as to bring down the cost-to-serve
- Higher VAT costs of around DKK 0.2 bn expected due to European Court of Justice ruling
- Activity-related costs are expected to increase
- 2019 will include full-year SEB Pension DK operating expenses (2018: 7-month effect)