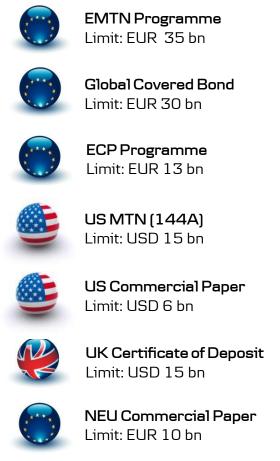

\* Based on current DFSA methodology, by which MREL corresponds to 2 x total capital requirement for the Group excluding RD. RD is not included in the consolidation for the purpose of determining the MREL for the Group. The capital and debt buffer requirements that apply to RD are thus deducted from the liabilities used to fulfil the MREL. As a starting point, MREL is set based on the latest resolution plan report, which currently is being updated based on Q4 2017 data. \*\* Including NPS issuance of 3 bn USD issued in January 2019 \*\*\* MREL resources include structured notes. 13

# Funding structure and sources: Danish mortgage system is fully pass-through



Utilisation

29%

76%

7%

53%

20%

6%

0%

# Funding programmes and currencies



Largest funding programmes, end-04 2018





# Maturing funding,\* 2020-2022 (DKK billions and bp)





## Liquidity coverage ratio, 2016-2018 (%)



\* Spread over 3M EURIBOR. \*\*Includes covered bonds excl. RD, senior, non-preferred senior and capital instruments.

# Danske Bank covered bond universe, a transparent pool structure<sup>1</sup>



<sup>1.</sup> The migration to Danske Hypotek of Swedish residential loans from Danske Bank's I-pool and Swedish residential-like loans from Danske Bank's C-pool is ongoing. Details of the composition of individual cover pools can be found on the respective issuers' website.

# Danske Bank's credit ratings

## Long-term instrument ratings

| 2                |                  | -       |               |      |
|------------------|------------------|---------|---------------|------|
|