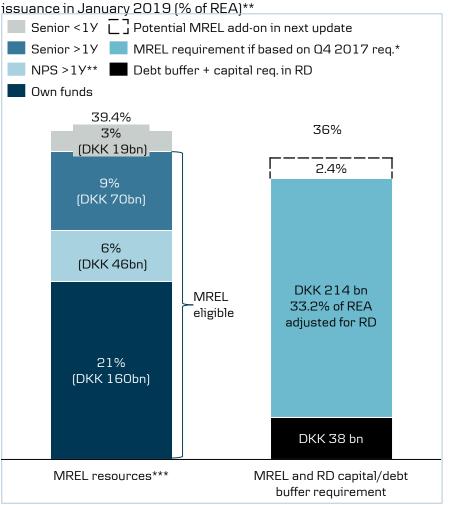

# Overview of MREL Considerations

**Calibration towards July 2019:** The Group has to meet both an MREL requirement and a separate debt buffer requirement for RD.

Total requirement will depend on the DFSA update of MREL expected in February  $% \left( {{{\rm{T}}_{{\rm{T}}}} \right)$ 

- If based on Q4 2017 capital requirements, MREL requirement is expected to be 33.2% of REA adjusted for RD
- However, we now prepare for early phase-in of current capital requirements with MREL to be set around 36% of REA adjusted for RD

## Building MREL buffer:

- Senior debt issued before Jan 2018 will qualify as MREL until 2022
- Issuance mix not expected to change significantly
- Given preparation for an MREL requirement of 36% of REA adjusted for RD, it equates to a current NPS gap to requirement of around DKK 65bn

# MREL resources and requirements, pro forma Q4 2018 incl. NPS

\* Based on current DFSA methodology, by which MREL corresponds to 2 x total capital requirement for the Group excluding RD. RD is not included in the consolidation for the purpose of determining the MREL for the Group. The capital and debt buffer requirements that apply to RD are thus deducted from the liabilities used to fulfil the MREL. As a starting point, MREL is set based on the latest resolution plan report, which currently is being updated based on Q4 2017 data. \*\* Including NPS issuance of 3 bn USD issued in January 2019 \*\*\* MREL resources include structured notes. 13