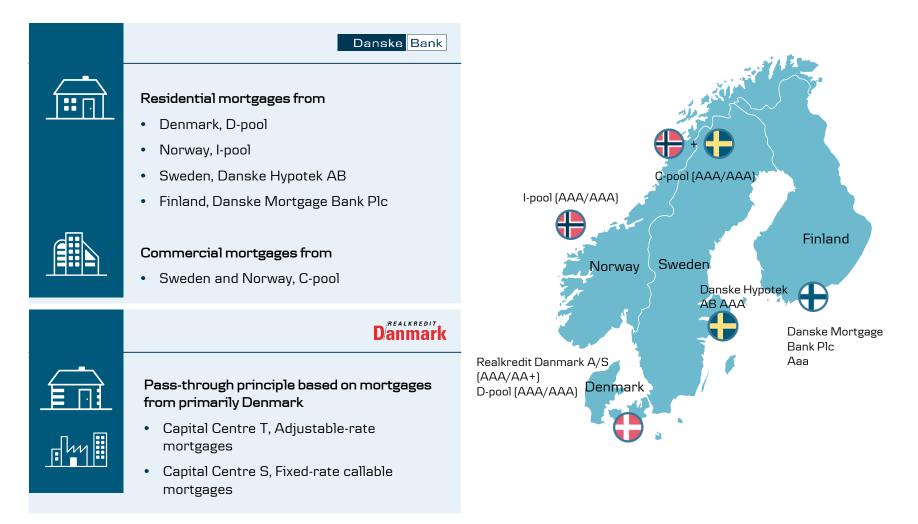

# Funding structure and sources: Danish mortgage system is fully pass-through

Utilisation

29%

76%

7%

53%

20%

6%

# Danske Bank covered bond universe, a transparent pool structure<sup>1</sup>

<sup>1.</sup> The migration to Danske Hypotek of Swedish residential loans from Danske Bank's I-pool and Swedish residential-like loans from Danske Bank's C-pool is ongoing. Details of the composition of individual cover pools can be found on the respective issuers' website.