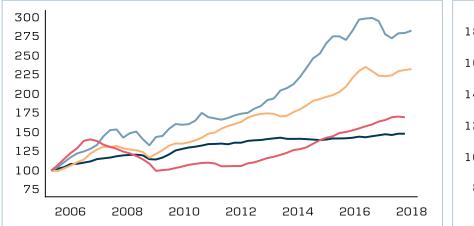

# Strong footprint within retail lending

# Lending by business unit\*; %; 04 2018

Credit exposure by industry; %; 04 2018