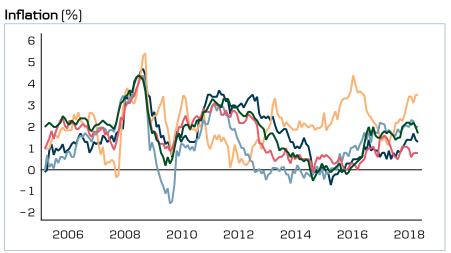

Claus Ingar Jensen Head of IR Direct: +45 45 12 84 83 Mobile: +45 25 42 43 70 E-mail: clauj@danskebank.dk

John Bäckman Chief IR Officer Direct: +45 45 14 07 92 Mobile: +45 30 51 46 85 E-mail: jbc@danskebank.dk

Heidi Birgitte Nielsen Chief IR Officer Direct: +45 45 13 92 34 Mobile: +45 27 20 41 74 E-mail: heidn@danskebank.dk

Robin Hjelgaard Løfgren Senior IR Officer Direct: +45 45 14 06 04 Mobile: +45 24 75 15 40 E-mail: rlf@danskebank.dk