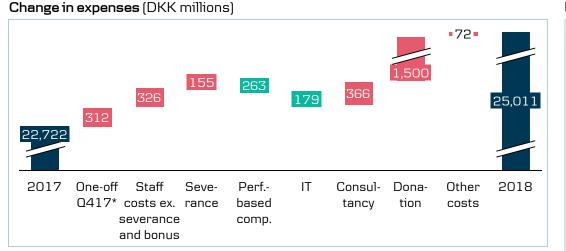

# Expenses: 2018 impacted by donation, AML & SEB Pension DK; 2019 expected to be driven by AML, SEB, VAT & activity

Total expenses (DKK millions)

## 2018 vs 2017

- Expenses up 10% y/y, due mainly to the donation. Excluding the donation, expenses were up 3% y/y due to compliance costs (including Estonia investigations) and the SEB Pension Danmark acquisition
- SEB Pension Danmark acquisition increased operating expenses. In addition, we booked integration costs of around DKK 200 m

# 2019Evs 2018

- Expenses are expected to be affected by higher AML-related costs. This includes both the overhang from upscaling in 2018 and costs of DKK 0.3 bn earmarked for AML digitalisation efforts
- Management review concludes more resources are needed within AML and KYC to stay compliant
- AML digitalisation efforts are being accelerated to avoid manual processes and future cost increases in this area as well as to bring down the cost-to-serve
- Higher VAT costs of around DKK 0.2 bn expected due to European Court of Justice ruling
- Activity-related costs are expected to increase
- 2019 will include full-year SEB Pension DK operating expenses (2018: 7-month effect)