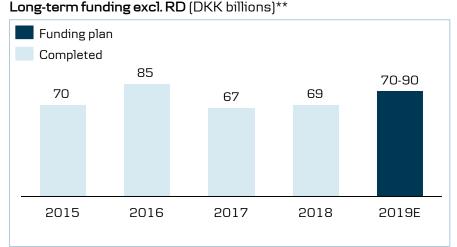

# Update on MREL Requirement & Issuance

# Overview of MREL Considerations

**Calibration towards July 2019:** The Group has to meet both an MREL requirement and a separate debt buffer requirement for RD.

Total requirement will depend on the DFSA update of MREL expected in February  $% \left( {{{\rm{T}}_{{\rm{T}}}} \right)$ 

- If based on Q4 2017 capital requirements, MREL requirement is expected to be 33.2% of REA adjusted for RD
- However, we now prepare for early phase-in of current capital requirements with MREL to be set around 36% of REA adjusted for RD

## Building MREL buffer:

- Senior debt issued before Jan 2018 will qualify as MREL until 2022
- Issuance mix not expected to change significantly
- Given preparation for an MREL requirement of 36% of REA adjusted for RD, it equates to a current NPS gap to requirement of around DKK 65bn