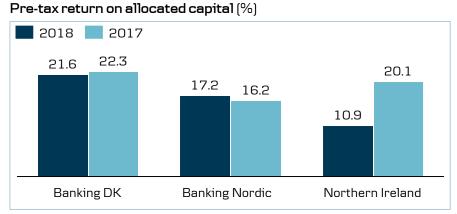

## Financial highlights, 2018 vs 2017

## **Banking DK**

- Total income unchanged
- Expenses up 2% owing mainly to increasing compliance costs
- Lending up 1%, deposits up 2%

### **Banking Nordic**

- Total income down 1%, Krogsveen was sold in Q1 2018
- Expenses down 3% due to the sale of Krogsveen
- Lending up 5% with growth in Sweden, Norway and Finland

### Northern Ireland

- Lending and NII up despite continued Brexit uncertainty
- Expenses up 26% following positive pension-related one-off in 2017