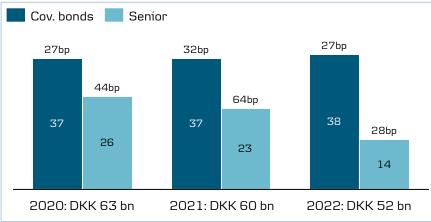

responds to 2 x total capital requirement for the Group excluding RD. RD is not included in the consolidation for the purpose of determining the MREL for the Group. The capital and debt buffer requirements that apply to RD are thus deducted from the liabilities used to fulfil the MREL. As a starting point, MREL is set based on the latest resolution plan report, which currently is being updated based on Q4 2017 data. \*\* Including NPS issuance of 3 bn USD issued in January 2019 \*\*\* MREL resources include structured notes. 13

# Funding structure and sources: Danish mortgage system is fully pass-through



Utilisation

29%

76%

7%

53%

20%

6%

0%

# Funding programmes and currencies



Largest funding programmes, end-04 2018





# Maturing funding,\* 2020-2022 (DKK billions and bp)





## Liquidity coverage ratio, 2016-2018 (%)



\* Spread over 3M EURIBOR. \*\*Includes covered bonds excl. RD, senior, non-preferred senior and capital instruments.

# Danske Bank covered bond universe, a transparent pool structure<sup>1</sup>



<sup>1.</sup> The migration to Danske Hypotek of Swedish residential loans from Danske Bank's I-pool and Swedish residential-like loans from Danske Bank's C-pool is ongoing. Details of the composition of individual cover pools can be found on the respective issuers' website.

# Danske Bank's credit ratings

## Long-term instrument ratings

| 2                |                  | -       |               |      |
|------------------|------------------|---------|---------------|------|
|                  | Fitch            | Moody's | Scope Rating