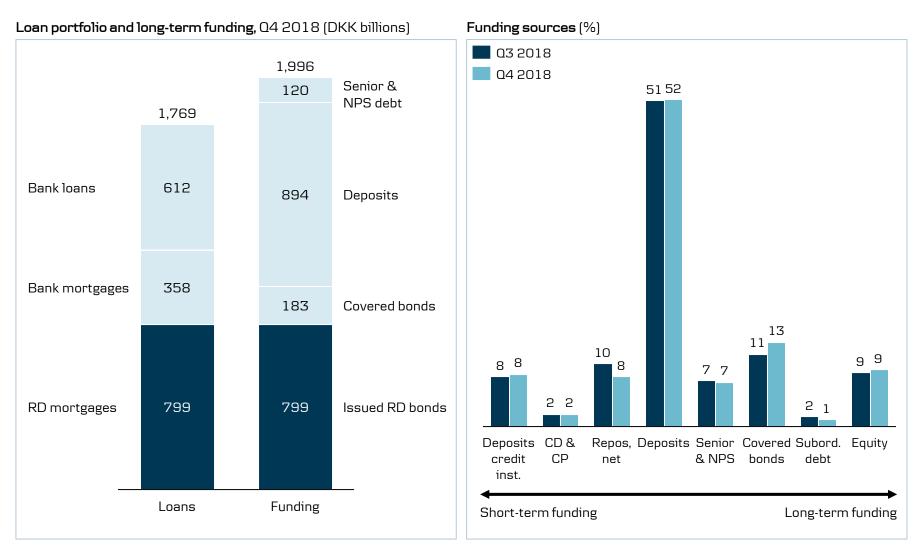

# Funding structure and sources: Danish mortgage system is fully pass-through

Utilisation

29%

76%

7%

53%

20%

6%

0%

# Funding programmes and currencies

Largest funding programmes, end-04 2018