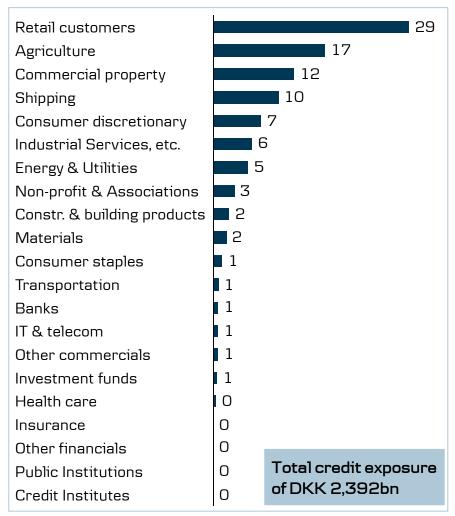

# Lending by business unit\*; %; 04 2018

Credit exposure by industry; %; 04 2018