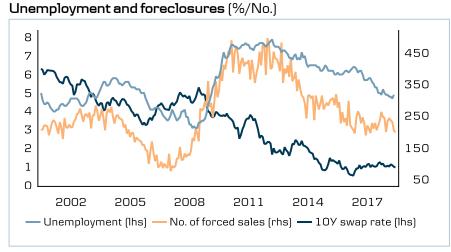

# Realkredit Danmark and the Danish housing market: Portfolio overview

# Portfolio facts, Realkredit Danmark, Q4 18 Approx. 362,000 loans (residential and commercial)

- 1,181 loans in 3- and 6-month arrears (+3% since Q3)
- 29 repossessed properties
- DKK 8 bn of loans with LTV ratio>100%, including DKK 4 bn with public guarantee
- Average LTV ratio of 61%