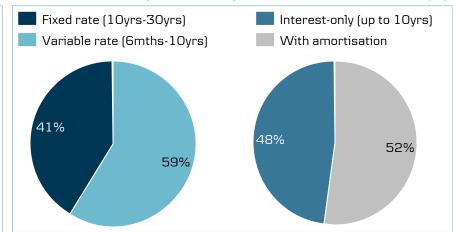

# Realkredit Danmark: 47% of new retail loans are fixed-rate; compliant with all regulatory requirements

## Key points

- 47% of new retail loans in Q4 were fixed-rate loans, and 40% were 5- to 10-year variable-rate loans
- Total stock of loans amounted to DKK 778 bn:\*
  - o 58% to retail
  - o 21% to residential rental
  - o 16% to commercial property
  - $\circ$  6% to agriculture
- 55% of total stock are loans with amortisation