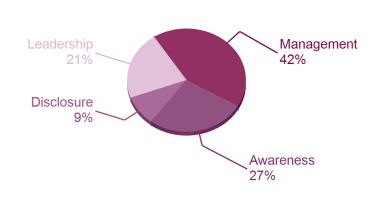

#### Financial services

Your company is amongst 42% of companies that reached Management level in your Activity Group.

A sample of A-list companies from your Activity Group:

Banco Santander

CaixaBank

Carmila SA