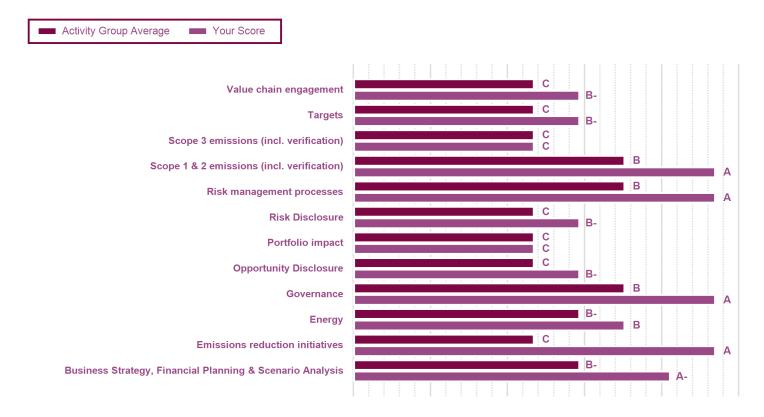

#### CATEGORY SCORES BENCHMARKING

Each category score in the bar chart represents the progression within each scoring level. Some categories have not been included for category score breakdown as either not enough questions feed into these categories to give a representative score or they are not scored at both Management and Leadership levels.

Scoring categories are groupings of questions by topic. They are sub-groups of the 2022 questionnaire modules and are consistent across all sectors. Weighting applied to each category varies across sectors to highlight the areas most important to environmental stewardship in specific sectors.