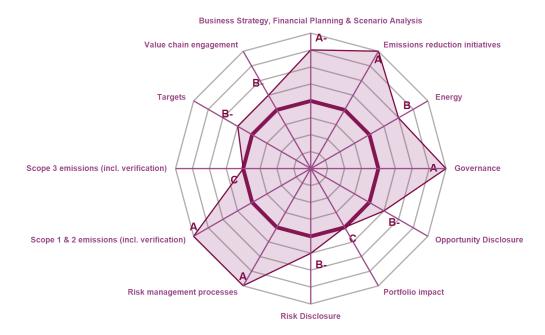

## **CATEGORY SCORES**

If a company scored C or below, they will not have been scored for Management or Leadership points (the dark purple line represents this).

Please download the **CDP Scoring Introduction** for more information.

#### CATEGORY SCORES BENCHMARKING

Each category score in the bar chart represents the progression within each scoring level. Some categories have not been included for category score breakdown as either not enough questions feed into these categories to give a representative score or they are not scored at both Management and Leadership levels.