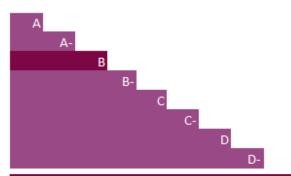

## UNDERSTANDING YOUR SCORE REPORT

Danske Bank A/S received a B which is in the Management band. This is the same as the Europe regional average of B, and higher than the Financial services sector average of B-.

Leadership (A/A-): Implementing current best practices

Management (B/B-): Taking coordinated action on climate issues

Awareness (C/C-): Knowledge of impacts on, and of, climate
issues

Disclosure (D/D-): Transparent about climate issues